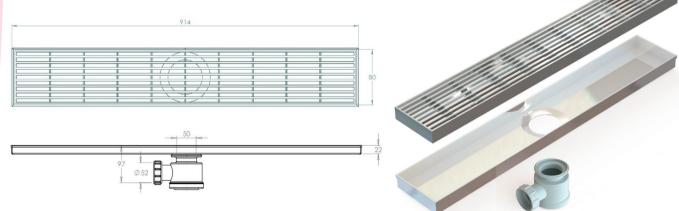

## **Features**

- ☐ Grade 316 Stainless steel
- Easy to clean
- ☐ 1½"BSP PVC shower trap included
- ☐ Satin finish as standard
- ☐ Ex stock; spare parts also ex stock

| Product Code | Height | Length | Width | Outlet  | Flow Rate* |
|--------------|--------|--------|-------|---------|------------|
| KLSD(HM)     | 22mm   | 914mm  | 80mm  | 1.5"BSP | 0.35 l/s   |

Specify Kent Linear Shower Drain KLSD(HM). Grade 316 stainless steel complete with  $1\frac{1}{2}$ " BSP PVC shower trap and wedge heelmesh grating.

BS EN1253 Class K3