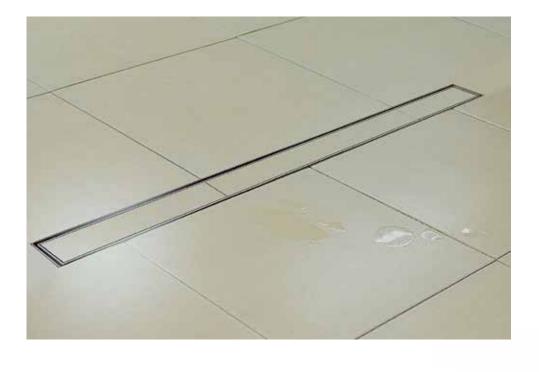

## **KENT KLSD (T) – Linear Shower Drain (Tile)**

The Kent Stainless Linear Shower Drain for Tile floors has been specifically designed for barefoot walk in residential shower areas, washrooms and wetrooms. The drain is made from **grade 316 stainless steel** and comes with 1 ½ BSP trapped side outlet as standard. The tiled shower channel is available in 914mm lengths and this model comes with a recessed tray for tile infill.

Specify Kent Linear Shower Drain Tiled KLSD(T). Grade 316 stainless steel complete with  $1\frac{1}{2}$ " BSP PVC shower trap and recessed tray.

BS EN1253 Class K3