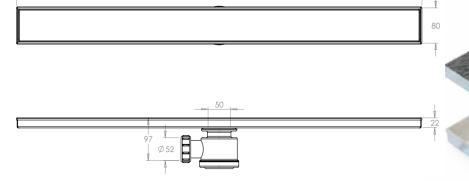

## **Features**

- ☐ Grade 316 Stainless steel
- ☐ Easy to clean
- 1½" BSP PVC shower trap included
- Mill finish as standard
- ☐ Ex stock; spare parts also ex stock

| Product Code | Height | Length | Width | Outlet   | Flow Rate* |
|--------------|--------|--------|-------|----------|------------|
| KLSD(T)      | 22mm   | 914mm  | 80mm  | 1.5" BSP | 0.35 l/s   |

Specify Kent Linear Shower Drain Tiled KLSD(T). Grade 316 stainless steel complete with  $1\frac{1}{2}$ " BSP PVC shower trap and recessed tray.

BS EN1253 Class K3