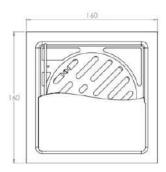

## **Features**

- ☐ Grade 316 Stainless steel
- ☐ 102mm diameter
- Hinged top
- Satin finish as standard; mirror polish finish also available
- ☐ Minimum order quantity 200+ pieces

| Product Code | Height | Width | Depth | Outlet | Flow Rate* |
|--------------|--------|-------|-------|--------|------------|
| KHFD160/102  | 35mm   | 160mm | 160mm | 102mm  | 1.4 l/s    |