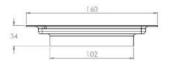

## **Features**

- ☐ Grade 316 Stainless steel
- ☐ 102mm diameter
- Hinged top
- Satin finish as standard; mirror polish finish also available
- ☐ Minimum order quantity 200+ pieces

| Product Code | Height | Width | Depth | Outlet | Flow Rate* |
|--------------|--------|-------|-------|--------|------------|
| KHFD160/102  | 35mm   | 160mm | 160mm | 102mm  | 1.4 l/s    |