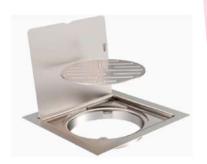

## **KENT KHFD160/102 – Hinged Floor Drain**

The Kent Stainless Hinged Floor Drain is a hinged variation of our 3 part floor drain. It has been developed specifically for the Middle East residential market. It is ideal for use in Apartment complexes, villa compounds, ablution and public washroom areas. It is manufactured in **Grade 316L stainless steel** with a satin finish as standard, with a mirror polished finish also available. The floor drains have a 102mm diameter outlet as standard.

## **Features**

- ☐ Grade 316 Stainless steel
- ☐ 102mm diameter
- Hinged top
- Satin finish as standard; mirror polish finish also available
- ☐ Minimum order quantity 200+ pieces

| Product Code | Height | Width | Depth | Outlet | Flow Rate* |
|--------------|--------|-------|-------|--------|------------|
| KHFD160/102  | 35mm   | 160mm | 160mm | 102mm  | 1.4 l/s    |