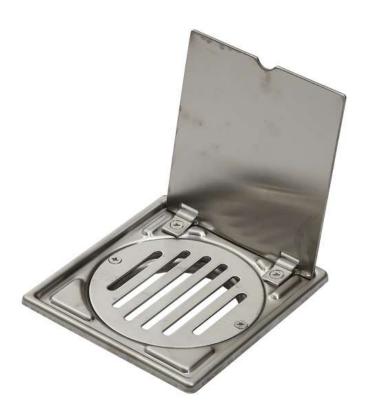

## **KENT KHFD160/102 – Hinged Floor Drain**

The Kent Stainless Hinged Floor Drain is a hinged variation of our 3 part floor drain. It has been developed specifically for the Middle East residential market. It is ideal for use in Apartment complexes, villa compounds, ablution and public washroom areas. It is manufactured in **Grade 316L stainless steel** with a satin finish as standard, with a mirror polished finish also available. The floor drains have a 102mm diameter outlet as standard.

## **Features**

- ☐ Grade 316 Stainless steel
- ☐ 102mm diameter
- Hinged top
- Satin finish as standard; mirror polish finish also available
- ☐ Minimum order quantity 200+ pieces

| Product Code | Height | Width | Depth | Outlet | Flow Rate* |
|--------------|--------|-------|-------|--------|------------|
| KHFD160/102  | 35mm   | 160mm | 160mm | 102mm  | 1.4 l/s    |