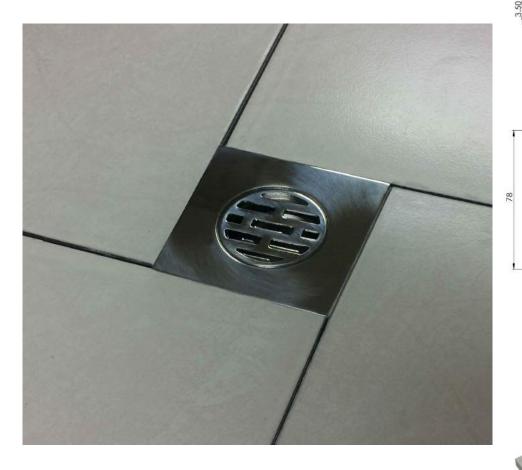

## KENT KSD78/48 – Shower Drain

The Kent Stainless 2 Part shower drain has been developed specifically for the Middle East residential market. It is ideal for use in apartment complexes, villa compounds, ablution and public washroom areas. The shower drains are manufactured in **grade 316 stainless steel** with a satin finish as standard, with a mirror polished finish also available. The shower drains have a 48mm diameter outlet as standard.

## Features

- Grade 316 Stainless steel
- 48mm diameter outlet

Ø48

Satin finish as standard; mirror polish also available

046

Ex stock; spare parts also ex stock

| Product Code | Height | Width | Depth | Outlet | Flow Rate* |
|--------------|--------|-------|-------|--------|------------|
| KSD 78/48    | 20mm   | 78mm  | 78mm  | 48mm   | 0.71l/s    |

Specify Kent Shower Drain KSD78/48. 78mmx78mm, 2 part shower drain. Grade 316 stainless steel with a satin polish finish.