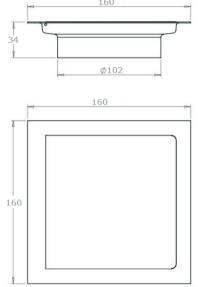

## Features

- Grade 316 Stainless steel
- □ 102mm diameter
- Hinged top
- Satin finish as standard; mirror polish finish
  - also available

| Product Code | Height | Width | Depth | Outlet |
|--------------|--------|-------|-------|--------|
| KHFC0160/102 | 35mm   | 160mm | 160mm | 102mm  |