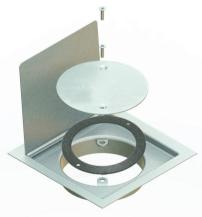

## KENT KHFC0160/102 – Hinged Floor Cleanout

The Kent Stainless Hinged Floor Cleanout is a hinged variation of our 2 part floor cleanout. It has been developed specifcally for the Middle East residential market. It is ideal for use in Apartment complexes, villa compounds, ablution and public washroom areas. It is manufactured in **Grade 316L stainless steel** with a satin finish as standard, with a mirror polished finish also available. The floor cleanouts have a 102mm diameter outlet as standard.

## Features

- Grade 316 Stainless steel
- □ 102mm diameter
- Hinged top
- Satin finish as standard; mirror polish finish
  - also available

| Product Code | Height | Width | Depth | Outlet |
|--------------|--------|-------|-------|--------|
| KHFC0160/102 | 35mm   | 160mm | 160mm | 102mm  |