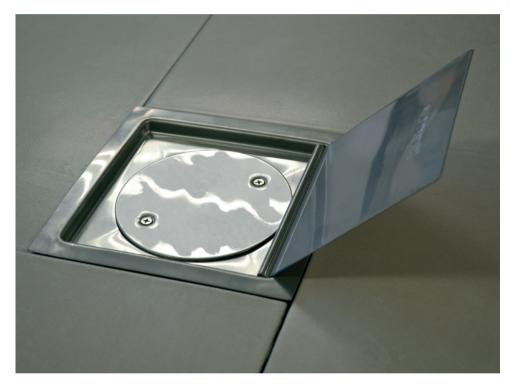

## KENT KHFC0160/102 – Hinged Floor Cleanout

The Kent Stainless Hinged Floor Cleanout is a hinged variation of our 2 part floor cleanout. It has been developed specifcally for the Middle East residential market. It is ideal for use in Apartment complexes, villa compounds, ablution and public washroom areas. It is manufactured in **Grade 316L stainless steel** with a satin finish as standard, with a mirror polished finish also available. The floor cleanouts have a 102mm diameter outlet as standard.

Specify: Kent Hinged Floor Cleanout KHFC0160/102; 160 x 160mm,

Grade 316L stainless steel; satin polished fnish.

BS EN1253 Class K3

www.kentstainless.com