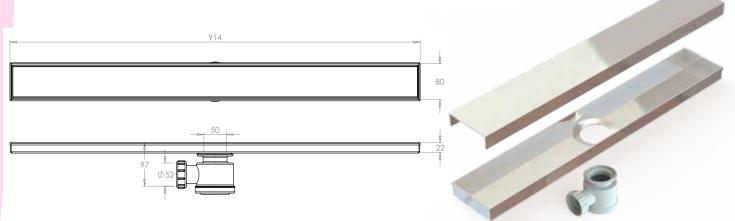

## **KENT KLSD (SS) – Linear Shower Drain (Stainless Slot )**

The Kent Stainless Linear Shower Drain has been specifically designed for barefoot walk in shower areas, washrooms and wetrooms. The Wetroom channel is made from **grade 316 stainless steel** and comes with 1 ½ BSP trapped side outlet as standard. The channel is available in 914mm lengths and this model comes with a Stainless Slot Top Grating which shows a 5mm drainage slot all round.

## **Features**

- ☐ Grade 316 Stainless steel
- ☐ Easy to clean
- ☐ 1½"BSP PVC shower trap included
- Satin finish as standard;
- ☐ Ex stock; spare parts also ex stock

| Product Code | Height | Length | Width | Outlet   | Flow Rate* |
|--------------|--------|--------|-------|----------|------------|
| KLSD(SS)     | 22mm   | 914mm  | 80mm  | 1.5" BSP | 0.9 l/s    |

Specify Kent Linear Shower Drain KLSD(SS). Grade 316 stainless steel complete with  $1\frac{1}{2}$ " BSP PVC shower trap and stainless slot top grating.

BS EN1253 Class K3