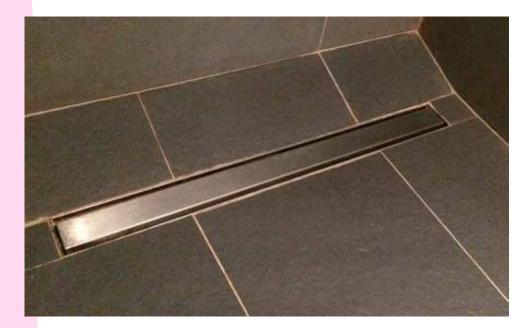

## **KENT KLSD (SS) – Linear Shower Drain (Stainless Slot )**

The Kent Stainless Linear Shower Drain has been specifically designed for barefoot walk in shower areas, washrooms and wetrooms. The Wetroom channel is made from **grade 316 stainless steel** and comes with 1 ½ BSP trapped side outlet as standard. The channel is available in 914mm lengths and this model comes with a Stainless Slot Top Grating which shows a 5mm drainage slot all round.